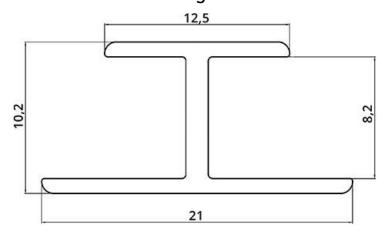

#### 3. Profile cross section - length 3050 mm

All the information contained in this product data sheet is based on the latest technological know-how, but does not constitute a guarantee. Indeed we assume no guarantee of suitability for specific areas or purposes of application.