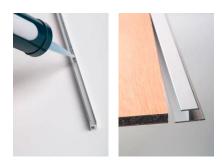

#### 2. Instructions for use

Apply RESOPAL SpaStyling connection adhesive to RESOPAL SpaStyling Connection Profile (H profile) profile openings ensuring precise application. Then the profile should be pressed against the long side of the RESOPAL SpaStyling BOARD. It is essential for the joint between profile and RESOPAL SpaStyling Board to be water-proof. Any RESOPAL SpaStyling connection adhesive oozing out from the profiles must be removed from the surface immediately.