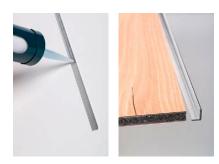

#### 2. Instructions for use

Apply RESOPAL SpaStyling connection adhesive to the inside of the RESOPAL SpaStyling end profile (L profile) ensuring precise application.

sThen the profile should be pressed against the long sides of the RESOPAL SpaStyling Board. It is essential for the joint between profile and the RESOPAL SpaStyling Board to be water-proof. Any RESOPAL SpaStyling connection adhesive oozing out from the profiles should be removed from the surface immediately.