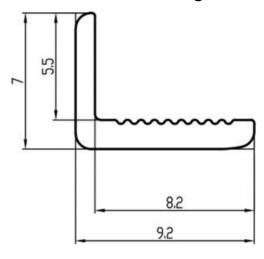

### 3. Profile cross section - length 3050 mm

All the information contained in this product data sheet is based on the latest technological know-how, but does not constitute a guarantee. Indeed we assume no guarantee of suitability for specific areas or purposes of application.